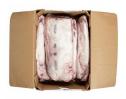

#### **Master Case**

| Piece Count | Net Weight | Gross Weight  |
|-------------|------------|---------------|
| 4           | 74         | 76.23         |
| Width       | Length     | Height        |
| 15.63"      | 23.38"     | 9.75"         |
| ΤΙ          | HI         | Cube          |
| 5           | 6          | 2.06 cubic ft |