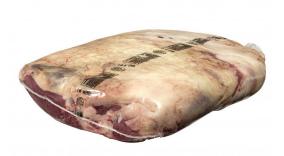

## Choice Fresh Boneless Beef Shoulder Clod 1/4"

Product Description - 100% Fresh Beef, No Additives

Product Code - 35001 GTIN - 90096423350016