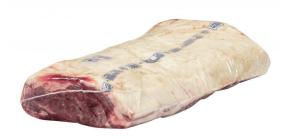

# Choice Fresh Boneless Beef Strip Loin Ox1 1/4"

Product Description - 100% Fresh Beef, No Additives

Product Code - 35918 GTIN - 90096423359187