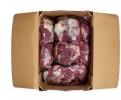

# **Choice Fresh Boneless Beef Top Butt Center Cut**

Product Description - 100% Fresh Beef, No Additives

Product Code - 36059 GTIN - 90096423360596

#### **Master Case**

| Piece Count | Net Weight | Gross Weight  |
|-------------|------------|---------------|
| 5           | 67         | 69.39         |
| Width       | Length     | Height        |
| 15.63"      | 23.38"     | 9.75"         |
| TI          | HI         | Cube          |
| 5           | 6          | 2.06 cubic ft |