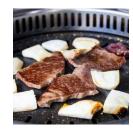

23%



# **Nutrition Facts**

Serving Size -3.5 oz

Calories 230 Calories from Fat 35

Cholesterol 70mg

| Total Fat 17g    | 22% |
|------------------|-----|
| Saturated Fat 7g | 35% |
| Trans Fat 1g     |     |

Sodium 65mg3%Total Carbs 0g0%

Dietary Fiber 0g 0%
Sugars 0g
Protein 19g

Vitamin A 0% Calcium 0%
Vitamin C 0% Iron 10%





## **Chuck Flap Choice**

 $\begin{tabular}{ll} \textbf{Product Description} - \textbf{Made From 100\% Choice-grade Fresh Beef And Contains No Additives}. \end{tabular}$ 

Product Code - 75673 GTIN - 90096423756733

#### **Master Case**

| Piece Count | Net Weight | Gross Weight  |
|-------------|------------|---------------|
| 16          | 42         | 44            |
| Width       | Length     | Height        |
| 15.5"       | 23.38"     | 7"