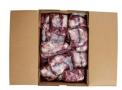

#### **Master Case**

| Piece Count | Net Weight | Gross Weight  |
|-------------|------------|---------------|
| 16          | 42         | 44            |
| Width       | Length     | Height        |
| 15.5"       | 23.38"     | 7"            |
| TI          | HI         | Cube          |
| 5           | 10         | 1.47 cubic ft |