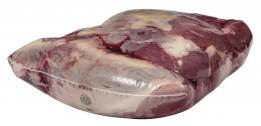

Product Description - Made From 100% Fresh No Roll Grade Beef And Contains No Additives

Product Code - 75342 GTIN - 90096423753428

| Piece Count | Net Weight | Gross Weight  |
|-------------|------------|---------------|
| 5           | 72         | 74            |
| Width       | Length     | Height        |
| 15.63"      | 23.38"     | 9.75"         |
| TI          | HI         | Cube          |
| 5           | 5          | 2.06 cubic ft |

## Ingredients

Beef