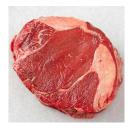

Product Description - Made From 100% Fresh No Roll Grade Beef And Contains No Additives

Product Code - 75342 GTIN - 90096423753428



| Piece Count | Net Weight | Gross Weight  |
|-------------|------------|---------------|
| 5           | 72         | 74            |
| Width       | Length     | Height        |
| 15.63"      | 23.38"     | 9.75"         |
| TI          | HI         | Cube          |
| 5           | 5          | 2.06 cubic ft |

#### Storage

| Shelf Life              | Storage Temp                   | Storage Method    |
|-------------------------|--------------------------------|-------------------|
| 35 days from production | Storage Handling:<br>28°F-34°F | Keep Refrigerated |

### **Preparation**

Cook Thoroughly To 160'F

## Ingredients

Beef













# **Nutrition Facts**

Serving Size – 3.5 oz

Calories 130

Vitamin C 0%

| Calories from Fat 45 |              |
|----------------------|--------------|
| Total Fat 5g         | 6%           |
| Saturated Fat 2g     | 10%          |
| Trans Fat 0g         |              |
| Cholesterol 65mg     | 22%          |
| Sodium 80mg          | 3%           |
| Total Carbs 0g       | 0%           |
| Dietary Fiber 0g     | 0%           |
| Sugars 0g            |              |
| Protein 21g          |              |
| Vitamin A 0%         | Calcium 0%   |
| VICAIIIII / I O / O  | Gaiciaii 070 |

Iron 15%

\*The % Daily Value tells you how much a nutrient in a serving of food contributes to a daily diet. 2,000 calories a day is used for general nutrition advice.