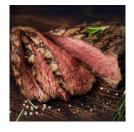

# **Nutrition Facts**

Serving Size -3.5 oz

Calories 120

| Calories from Fat 30 |            |  |
|----------------------|------------|--|
| Total Fat 3g         | 4%         |  |
| Saturated Fat 1.23g  | 6%         |  |
| Trans Fat 0.17g      |            |  |
| Cholesterol 60mg     | 20%        |  |
| Sodium 50mg          | 2%         |  |
| Total Carbs 0g       | 0%         |  |
| Dietary Fiber 0g     | 0%         |  |
| Sugars 0g            |            |  |
| Protein 23g          |            |  |
|                      |            |  |
| Vitamin A 0%         | Calcium 0% |  |
| Vitamin C 0%         | Iron 8%    |  |





# Eye Round 1/4" No Roll

 $\begin{tabular}{ll} \textbf{Product Description} - \textbf{Made From 100\% No Roll-grade Fresh Beef And Contains No Additives}. \e