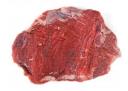

**Product Description** - Made From 100% Fresh Beef And Contains No Additives.

Product Code - 03555 GTIN - 90096423035555

#### **Master Case**

| Piece Count | Net Weight | Gross Weight  |
|-------------|------------|---------------|
| 6           | 48         | 50            |
| Width       | Length     | Height        |
| 15.5"       | 23.38"     | 7"            |
| ΤΙ          | HI         | Cube          |
| 8           | 6          | 1.47 cubic ft |

## Storage

| Shelf Life              | Storage Temp                   | Storage Method    |
|-------------------------|--------------------------------|-------------------|
| 35 days from production | Storage Handling:<br>28°F-34°F | Keep Refrigerated |

### **Preparation**

Cook Thoroughly To 160'F

#### **Ingredients**

Beef













# **Nutrition Facts**

Serving Size – 3.5 oz

Calories 160

| Gaiorres 100         |            |
|----------------------|------------|
| Calories from Fat 50 |            |
| Total Fat 7g         | 9%         |
| Saturated Fat 3g     | 15%        |
| Trans Fat 0g         |            |
| Cholesterol 65mg     | 22%        |
| Sodium 55mg          | 2%         |
| Total Carbs 0g       | 0%         |
| Dietary Fiber 0g     | 0%         |
| Sugars 0g            |            |
| Protein 21g          |            |
| Vitamin A 0%         | Calcium 2% |
| Vitamin C 0%         | Iron 8%    |

\*The % Daily Value tells you how much a nutrient in a serving of food contributes to a daily diet. 2,000 calories a day is used for general nutrition advice.