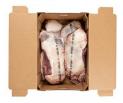

#### **Master Case**

| Piece Count | Net Weight | Gross Weight  |
|-------------|------------|---------------|
| 4           | 57         | 60            |
| Width       | Length     | Height        |
| 15.63"      | 23.38"     | 9.75"         |
| TI          | HI         | Cube          |
| 5           | 5          | 2.06 cubic ft |

#### Storage

| Shelf Life              | Storage Temp                   | Storage Method    |
|-------------------------|--------------------------------|-------------------|
| 35 days from production | Storage Handling:<br>28°F-34°F | Keep Refrigerated |