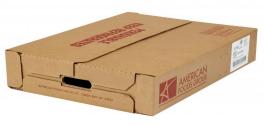

# Fresh 73/27 Fine Ground Beef 4/10 Lb Chubs

Product Description - 100% Hand-selected Premium Cut Ground Beef, No Additives

Product Code - 31705 GTIN - 90096423317057

#### **Master Case**

| Piece Count | Net Weight | Gross Weight  |
|-------------|------------|---------------|
| 4           | 40         | 41.61         |
| Width       | Length     | Height        |
| 17.5"       | 23.81"     | 4.63"         |
| TI          | HI         | Cube          |
| 4           | 12         | 1.12 cubic ft |