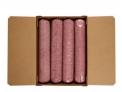

# Fresh 73/27 Fine Ground Beef 4/10 Lb Chubs

Product Description - 100% Hand-selected Premium Cut Ground Beef, No Additives

Product Code - 31705 GTIN - 90096423317057

#### **Master Case**

| Piece Count | Net Weight | Gross Weight  |
|-------------|------------|---------------|
| 4           | 40         | 41.61         |
| Width       | Length     | Height        |
| 17.5"       | 23.81"     | 4.63"         |
| TI          | HI         | Cube          |
| 4           | 12         | 1.12 cubic ft |

## Ingredients

Beef

\*The % Daily Value tells you how much a nutrient in a serving of food contributes to a daily diet. 2,000 calories a day is used for general nutrition advice.