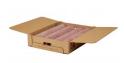

# Fresh 73/27 Fine Ground Beef 4/10 Lb Chubs

Product Description - 100% Hand-selected Premium Cut Ground Beef, No Additives

Product Code - 31705 GTIN - 90096423317057

#### **Master Case**

| Piece Count | Net Weight | Gross Weight  |
|-------------|------------|---------------|
| 4           | 40         | 41.61         |
| Width       | Length     | Height        |
| 17.5"       | 23.81"     | 4.63"         |
| TI          | HI         | Cube          |
| 4           | 12         | 1.12 cubic ft |