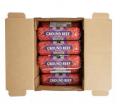

#### Master Case

| Piece Count | Net Weight | Gross Weight  |
|-------------|------------|---------------|
|             | 39.8       | 44            |
| Width       | Length     | Height        |
| 13.5"       | 19.75"     | 8"            |
| TI          | HI         | Cube          |
| 7           | 7          | 1.23 cubic ft |

#### **Retail Pack**

| Net Weight | Width | Length | Height |
|------------|-------|--------|--------|
| 5          | 3.5"  | 12"    | 3.5"   |