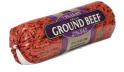

## Fresh 73/27 Fine Ground Beef 8/5 Lb Chubs

**Product Description** - 100% Hand-selected Premium Cut Ground Beef, No Additives

Product Code - 40116 GTIN - 10096423401163 UPC Code - 096423401166

#### **Retail Pack**

| Net Weight | Width | Length | Height |
|------------|-------|--------|--------|
| 5          | 3.5"  | 12"    | 3.5"   |