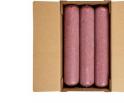

#### Master Case

| Piece Count | Net Weight | Gross Weight  |
|-------------|------------|---------------|
| 6           | 60         | 61.88         |
| Width       | Length     | Height        |
| 13.25"      | 23.75"     | 8.75"         |
| TI          | HI         | Cube          |
| 6           | 5          | 1.59 cubic ft |