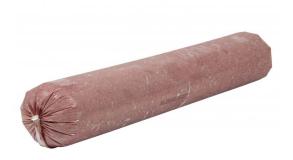

# Fresh 80/20 Coarse Ground Beef Chuck 6/10 Lb Chubs

**Product Description** - 100% Hand-selected Premium Cut Ground Beef, No Additives

Product Code - 24003

GTIN - 90096423240034