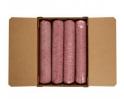

## Fresh 81/19 Coarse Ground Beef 8/10 Lb Chubs

**Product Description** - 100% Hand-selected Premium Cut Ground Beef, No Additives

Product Code - 12410 GTIN - 90096423124105

#### **Master Case**

| Piece Count | Net Weight | Gross Weight  |
|-------------|------------|---------------|
| 8           | 80         | 82.2          |
| Width       | Length     | Height        |
| 17.25"      | 23.5"      | 8.75"         |
| TI          | н          | Cube          |
| 4           | 6          | 2.05 cubic ft |