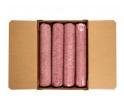

# Fresh 85/15 Fine Ground Beef Round 4/10 Lb Chubs

**Product Description** - 100% Hand-selected Premium Cut Ground Beef, No Additives

Product Code - 32210 GTIN - 90096423322105

#### **Master Case**

| Piece Count | Net Weight | Gross Weight  |
|-------------|------------|---------------|
| 4           | 40         | 41.61         |
| Width       | Length     | Height        |
| 17.5"       | 23.81"     | 4.63"         |
| TI          | Н          | Cube          |
| 4           | 12         | 1.12 cubic ft |