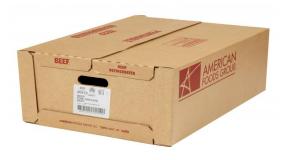

## Fresh 93/7 Fine Ground Beef 8/10 Lb Chubs

**Product Description** - 100% Hand-selected Premium Cut Ground Beef, No Additives

Product Code - 20412 GTIN - 90096423204128

#### **Master Case**

| Piece Count | Net Weight | Gross Weight  |
|-------------|------------|---------------|
| 8           | 80         | 82.2          |
| Width       | Length     | Height        |
| 17.25"      | 23.5"      | 8.75"         |
| TI          | Н          | Cube          |
| 4           | 6          | 2.05 cubic ft |