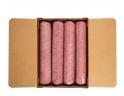

## Fresh 93/7 Fine Ground Beef 8/10 Lb Chubs

**Product Description** - 100% Hand-selected Premium Cut Ground Beef, No Additives

Product Code - 20412 GTIN - 90096423204128

#### **Master Case**

| Piece Count | Net Weight | Gross Weight  |
|-------------|------------|---------------|
| 8           | 80         | 82.2          |
| Width       | Length     | Height        |
| 17.25"      | 23.5"      | 8.75"         |
| TI          | Н          | Cube          |
| 4           | 6          | 2.05 cubic ft |