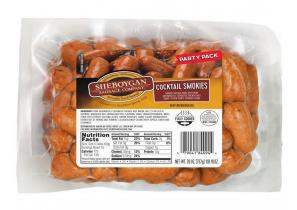

# **Nutrition Facts**

Serving Size - 50

Calcium 2%

Calories 170 Calories from Fat 130

| Calories from Fat 130 |     |
|-----------------------|-----|
| Total Fat 15g         | 23% |
| Saturated Fat 5g      | 25% |
| Trans Fat 0g          |     |
| Cholesterol 35mg      | 12% |
| Sodium 570mg          | 24% |
| Total Carbs 2g        | 1%  |
| Dietary Fiber 0g      |     |
| Sugars 1g             |     |
| Protein 12g           |     |
|                       |     |

\*The % Daily Value tells you how much a nutrient in a serving of food contributes to a

Iron 4%

daily diet. 2,000 calories a day is used for general nutrition advice. ©2025 American Foods Group, LLC - All Rights Reserved - Printed on 07/30/2025

## Fully Cooked Cocktail Smokies 6/26 oz Packages

**Product Description** - A classic option for entertaining, Sheboygan has been the standard of excellence and class! The Sheboygan Party Pack Cocktail Smokies have a bold, distinctive flavor that is sure to please. Made from quality cuts of meat and fully cooked, these make a perfect heat and serve snack for any occasion.