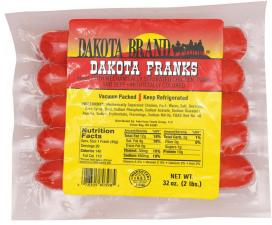

# Fully Cooked Skinless Dakota Franks 12/16 Oz.

Product Description - Midwest Regional Sausage Line. Simply The Best.

Product Code - 80396 GTIN - 10078305803968

## **Ingredients**

Mechanically Separated Chicken, Pork, Water, Salt, Dextrose, Corn Syrup, Beef, Sodium Phosphate, Sodium Acetate, Sodium Diacetate, Paprika, Sodium Erythorbate, Flavorings, Sodium Nitrate, FD&C Red No. 40.

# **Nutrition Facts**

Serving Size - 1.6 oz

| Calories | 140  |         |
|----------|------|---------|
| Calories | from | Fat 110 |

Vitamin C 0%

| Total Fat 12g    | 18%        |  |
|------------------|------------|--|
| Saturated Fat 4g | 19%        |  |
| Trans Fat 0g     |            |  |
| Cholesterol 30mg | 10%        |  |
| Sodium 460mg     | 19%        |  |
| Total Carbs 2g   | 1%         |  |
| Dietary Fiber 0g | 0%         |  |
| Sugars 1g        |            |  |
| Protein 10g      |            |  |
|                  |            |  |
| Vitamin A 2%     | Calcium 2% |  |

#### Storage

| Shelf Life               | Storage Temp                   | Storage Method    |
|--------------------------|--------------------------------|-------------------|
| 120 days from production | Storage Handling:<br>28°F-34°F | Keep Refrigerated |