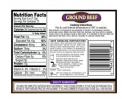

# **Nutrition Facts**

Serving Size - 4 oz

Calories 350

| Calories from Fat 280 |          |
|-----------------------|----------|
| Total Fat 31g         | 48%      |
| Saturated Fat 12g     | 60%      |
| Trans Fat 0g          |          |
| Cholesterol 85mg      | 30%      |
| Sodium 75mg           | 3%       |
| Total Carbs 0g        |          |
| Dietary Fiber 0g      |          |
| Sugars 0g             |          |
| Protein 17g           |          |
|                       |          |
| Calcium 2%            | Iron 10% |

\*The % Daily Value tells you how much a nutrient in a serving of food contributes to a

# **Ingredients**

Beef

daily diet. 2,000 calories a day is used for general nutrition advice. ©2025 American Foods Group, LLC - All Rights Reserved - Printed on 07/06/2025