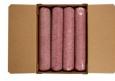

## Ground Beef 73/27 8/10 Lb

Product Description - American Foods Group Ground Beef Chubs Are Made With 100-percent Usda Beef With No Fillers. This Beef Is Great For A Variety Of Applications, Giving You Greater Versatility.