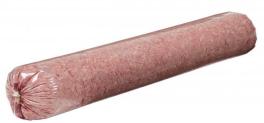

## Ground Beef 73/27 8/10 Lb

Product Description - American Foods Group Ground Beef Chubs Are Made With 100-percent Usda Beef With No Fillers. This Beef Is Great For A Variety Of Applications, Giving You Greater Versatility.