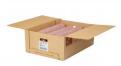

#### **Master Case**

| Piece Count | Net Weight | Gross Weight  |
|-------------|------------|---------------|
| 8           | 80         | 82            |
| Width       | Length     | Height        |
| 17.25"      | 23.5"      | 8.75"         |
| TI          | Н          | Cube          |
| 4           | 6          | 2.05 cubic ft |