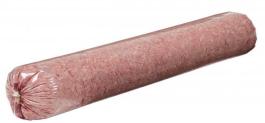

## Ground Beef 73/27 8/10 Lb

Product Description - American Foods Group Ground Beef Chubs Are Made With 100-percent Usda Beef With No Fillers. This Beef Is Great For A Variety Of Applications, Giving You Greater Versatility.