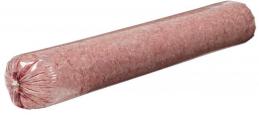

## Ground Beef 73/27 8/10 Lb

Product Description - American Foods Group Ground Beef Chubs Are Made With 100-percent Usda Beef With No Fillers. This Beef Is Great For A Variety Of Applications, Giving You Greater Versatility.