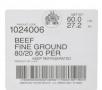

# **Nutrition Facts**

 $Serving\ Size-3.5\ oz$ 

Calories 250

| Calories from Fat 210 |          |
|-----------------------|----------|
| Total Fat 20g         | 26%      |
| Saturated Fat 8g      | 40%      |
| Trans Fat 1g          |          |
| Cholesterol 70mg      | 23%      |
| Sodium 65mg           | 3%       |
| Total Carbs 0g        |          |
| Dietary Fiber 0g      |          |
| Sugars 0g             |          |
| Protein 17g           |          |
| Calcium 2%            | Iron 10% |

\*The % Daily Value tells you how much a nutrient in a serving of food contributes to a





# Ground Beef 80/20 6/10# Chubs

**Product Description** - American Foods Group ground beef chubs are made with 100-percent USDA beef with no fillers. This beef is great for a variety of app