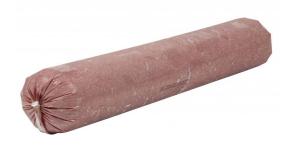

# Ground Beef 80/20 6/10# Chubs

**Product Description** - American Foods Group ground beef chubs are made with 100-percent USDA beef with no fillers. This beef is great for a variety of applications, giving you greater versatility.