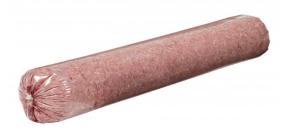

## Ground Beef 81/19 8/10 Lb

**Product Description** - American Foods Group Ground Beef Chubs Are Made With 100-percent Usda Beef With No Fillers. This Beef Is Great For A Variety Of Applications, Giving You Greater Versatility.