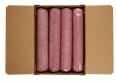

#### Master Case

| Piece Count | Net Weight | Gross Weight  |
|-------------|------------|---------------|
| 8           | 80         | 82            |
| Width       | Length     | Height        |
| 17.25"      | 23.5"      | 8.75"         |
| TI          | HI         | Cube          |
| 4           | 6          | 2.05 cubic ft |