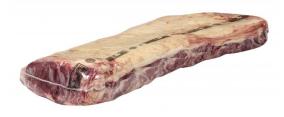

## Halal No Roll Fresh Boneless Beef Strip Loin Ox1 1/4"

Product Description - America's Heartland Halal Fresh Boneless Beef Strip Loin, No Roll Grade, 5 Bags Per 61 Pound Average Weight Master Case, 1 Strip Loin Per Bag • Each Master Case Weighs Approximately 61-pounds And Contains 5 Strip Loins Individually Packaged In A Vacuumsealed Bag. • Each Strip Loin Weighs Approximately 8-18 Pounds. • Yield Varies. • Made From 100% Fresh No Roll Grade Beef And Contains No Additives. • Cook Thoroughly To 160°f. • Keep Refrigerated • Best If Used Within 35 Days From The Date Of Production • Dimensions: 23.38l X 15.63w X 9.75h Inches