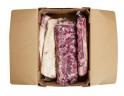

## Halal No Roll Fresh Boneless Beef Strip Loin Ox1 1/4"

Product Description - America's Heartland Halal Fresh Boneless Beef Strip Loin, No Roll Grade, 5 Bags Per 61 Pound Average Weight Master Case, 1 Strip Loin Per Bag • Each Master Case Weighs Approximately 61-pounds And Contains 5 Strip Loins Individually Packaged In A Vacuumsealed Bag. • Each Strip Loin Weighs Approximately 8-18 Pounds. • Yield Varies. • Made From 100% Fresh No Roll Grade Beef And Contains No Additives. • Cook Thoroughly To 160°f. • Keep Refrigerated • Best If Used Within 35 Days From The Date Of Production • Dimensions: 23.38l X 15.63w X 9.75h Inches

#### **Master Case**

| Piece Count | Net Weight | Gross Weight  |
|-------------|------------|---------------|
| 5           | 61         | 63.47         |
| Width       | Length     | Height        |
| 15.63"      | 23.38"     | 9.75"         |
| TI          | Н          | Cube          |
| 5           | 6          | 2.06 cubic ft |