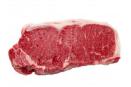

## Halal No Roll Fresh Boneless Beef Strip Loin Ox1 1/4"

Product Description - America's Heartland Halal Fresh Boneless Beef Strip Loin, No Roll Grade, 5 Bags Per 61 Pound Average Weight Master Case, 1 Strip Loin Per Bag • Each Master Case Weighs Approximately 61-pounds And Contains 5 Strip Loins Individually Packaged In A Vacuumsealed Bag. • Each Strip Loin Weighs Approximately 8-18 Pounds. • Yield Varies. • Made From 100% Fresh No Roll Grade Beef And Contains No Additives. • Cook Thoroughly To 160°f. • Keep Refrigerated • Best If Used Within 35 Days From The Date Of Production • Dimensions: 23.38l X 15.63w X 9.75h Inches

#### Ingredients

Beef

\*The % Daily Value tells you how much a nutrient in a serving of food contributes to a daily diet. 2,000 calories a day is used for general nutrition advice.