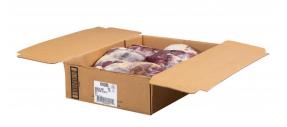

# LONG PRAIRIE PACKING CO. Inside Round Cap Off XT 10/12 Utility

**Product Description** - Made from 100% utility-grade fresh beef and contains no additives.

### **Master Case**

| Piece Count | Net Weight | Gross Weight  |
|-------------|------------|---------------|
| 1           | 56         | 59            |
| Width       | Length     | Height        |
| 15.5        | 23.38      | 7             |
| TI          | HI         | Cube          |
| 8           | 6          | 1.47 cubic ft |