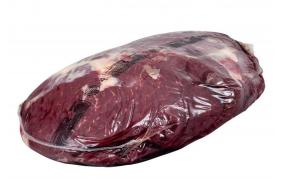

## LONG PRAIRIE PACKING CO. Inside Round Cap Off Xt 10/12 Utility

**Product Description** - Made From 100% Utility-grade Fresh Beef And Contains No Additives.

Product Code - 02186

GTIN - 90096423021862