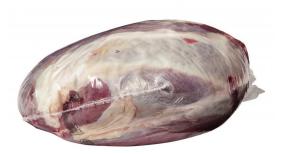

# LONG PRAIRIE PACKING CO. Knuckles Peeled Utility

**Product Description** - Made From 100% Utility-grade Fresh Beef And Contains No Additives.

Product Code - 02160

GTIN - 90096423021602