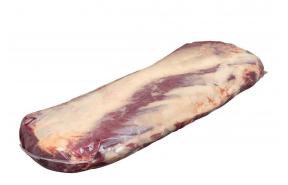

### LONG PRAIRIE PACKING CO. **Ribeye Roll 8/10 Utility**

**Product Description** - Made From 100% Utility-grade Fresh Beef And Contains No Additives.

Product Code - 01847

GTIN - 90096423018473