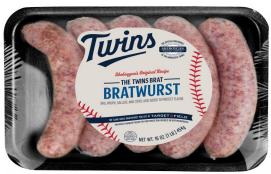

# Twins Raw Original Recipe Bratwurst 12/1 Lb Trays

Product Description - A Fan Favorite Across The Country, Sheboygan Sausage Is Handcrafted The Old Fashioned Way In Small Batches. Sheboygan Sausages Deliver Quality And Nostalgia In Every Bite. Old World Recipe, Old World Flavor, Naturally Good Sausage, America's Tradition Since 1933, Naturally Hardwood Smoked, No Artificial Flavors Or Colors. The Official Retail Bratwurst And Sausage Of The Minnesota Twins.

Product Code - 83772 GTIN - 10079041837729 UPC Code - 079041837722