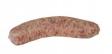

# Twins Raw Original Recipe Bratwurst 12/1 Lb Trays

Product Description - A Fan Favorite Across The Country, Sheboygan Sausage Is Handcrafted The Old Fashioned Way In Small Batches. Sheboygan Sausages Deliver Quality And Nostalgia In Every Bite. Old World Recipe, Old World Flavor, Naturally Good Sausage, America's Tradition Since 1933, Naturally Hardwood Smoked, No Artificial Flavors Or Colors. The Official Retail Bratwurst And Sausage Of The Minnesota Twins.

### **Preparation**

Preheat Gas Grill To Medium-Low Heat. (Of Charcoal, Allow To Burn Until White Ash Forms On Embers) Place Links On Grill, 7-9 Inches Above The Heat Source. Turn Approximately 4-6 Minutes. Cook Until Golden-Brown, 25-30 Minutes.

Heat Skillet To Medium. Add 1/2 Cup Water, Coarsely Chopped Onions (Optional) And Links To Skillet. Cover, Continue Heating For 10 Minutes. Remove Cover, Cook An Additional 10 Minutes Until Golden Brown.