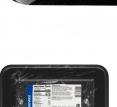

# **Nutrition Facts**

Serving Size - 3.2 oz

Calories 350 Calories from Fat 280

| Caloffes from Lat 280 |            |  |
|-----------------------|------------|--|
| Total Fat 31g         | 47%        |  |
| Saturated Fat 11g     | 53%        |  |
| Trans Fat 0g          |            |  |
| Cholesterol 80mg      | 26%        |  |
| Sodium 910mg          | 38%        |  |
| Total Carbs 1g        | 0%         |  |
| Dietary Fiber 0g      | 0%         |  |
| Sugars 1g             |            |  |
| Protein 17g           |            |  |
|                       |            |  |
| Vitamin A 0%          | Calcium 4% |  |
| Vitamin C 0%          | Iron 4%    |  |

## **Ingredients**

Pork, Water, Less Than 2% Of: Salt, Dextrose, Monosodium Glutamate, Flavoring, Lemon Powder (Corn Syrup Solids, Lemon Juice Solids, Natural Flavor), BHA, Propyl Gallate, Citric Acid

\*The % Daily Value tells you how much a nutrient in a serving of food contributes to a daily diet. 2,000 calories a day is used for general nutrition advice.