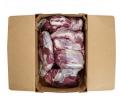

## **Chuck Tender No Roll**

Product Description - Made From 100% Fresh No Roll Grade Beef And Contains No Additives

Product Code - 75342 GTIN - 90096423753428

#### **Master Case**

| Piece Count | Net Weight | Gross Weight  |
|-------------|------------|---------------|
| 5           | 72         | 74            |
| Width       | Length     | Height        |
| 15.63"      | 23.38"     | 9.75"         |
| TI          | HI         | Cube          |
| 5           | 5          | 2.06 cubic ft |