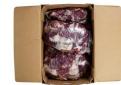

#### **Master Case**

| Piece Count | Net Weight | Gross Weight  |
|-------------|------------|---------------|
| 5           | 69         | 71.44         |
| Width       | Length     | Height        |
| 15.63"      | 23.38"     | 9.75"         |
| TI          | HI         | Cube          |
| 5           | 5          | 2.06 cubic ft |