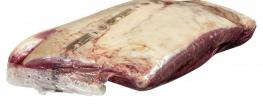

AMERICA'S HEARTLAND BEEF



Contains No Additives Product Code - 32893

GTIN - 90096423328930



| Piece Count | Net Weight | Gross Weight  |
|-------------|------------|---------------|
| 2           | 43         | 45            |
| Width       | Length     | Height        |
| 15.63"      | 23.38"     | 9.75"         |
| TI          | HI         | Cube          |
| 5           | 6          | 2.06 cubic ft |

## Storage

| Shelf Life              | Storage Temp                   | Storage Method    |
|-------------------------|--------------------------------|-------------------|
| 35 days from production | Storage Handling:<br>28°F-34°F | Keep Refrigerated |

## **Preparation**

Cook Thoroughly To 160'F

## Ingredients

Beef













## **Nutrition Facts**

Serving Size – 3.5 oz

Calories 190

| Calories from Fat 81 |            |
|----------------------|------------|
| Total Fat 8g         | 10%        |
| Saturated Fat 3g     | 15%        |
| Trans Fat 0g         |            |
| Cholesterol 80mg     | 27%        |
| Sodium 35mg          | 2%         |
| Total Carbs 0g       | 0%         |
| Dietary Fiber 0g     | 0%         |
| Sugars 0g            |            |
| Protein 27g          |            |
|                      |            |
| Vitamin A 0%         | Calcium 0% |
| Vitamin C 0%         | Iron 10%   |

\*The % Daily Value tells you how much a nutrient in a serving of food contributes to a daily diet. 2,000 calories a day is used for general nutrition advice.