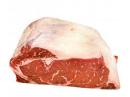

AMERICA'S HEARTLAND BEEF

Contains No Additives Product Code - 32893

GTIN - 90096423328930

| Piece Count | Net Weight | Gross Weight  |
|-------------|------------|---------------|
| 2           | 43         | 45            |
| Width       | Length     | Height        |
| 15.63"      | 23.38"     | 9.75"         |
| TI          | HI         | Cube          |
| 5           | 6          | 2.06 cubic ft |

## Ingredients

Beef