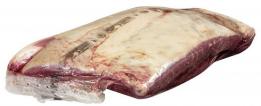

AMERICA'S HEARTLAND BEEF



Contains No Additives Product Code - 32893

GTIN - 90096423328930



| Piece Count | Net Weight | Gross Weight  |
|-------------|------------|---------------|
| 2           | 43         | 45            |
| Width       | Length     | Height        |
| 15.63"      | 23.38"     | 9.75"         |
| TI          | HI         | Cube          |
| 5           | 6          | 2.06 cubic ft |

## Storage

| Shelf Life              | Storage Temp                   | Storage Method    |
|-------------------------|--------------------------------|-------------------|
| 35 days from production | Storage Handling:<br>28°F-34°F | Keep Refrigerated |

## **Preparation**

Cook Thoroughly To 160'F

## Ingredients

Beef













## **Nutrition Facts**

Serving Size – 3.5 oz