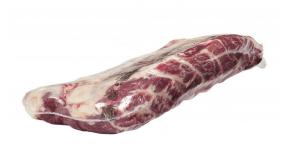

## No Roll Fresh Boneless Beef Ribeye Lipon 2x2 13/dn

Product Description - 100% Fresh Beef, No Additives

Product Code - 75354 GTIN - 90096423753541