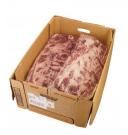

Product Description - 100% Fresh Beef, No Additives

Product Code - 75356 GTIN - 90096423753565

| Piece Count | Net Weight | Gross Weight  |
|-------------|------------|---------------|
| 4           | 70         | 72.5          |
| Width       | Length     | Height        |
| 15.63"      | 23.38"     | 9.75"         |
| TI          | HI         | Cube          |
| 5           | 5          | 2.06 cubic ft |

| Shelf Life | Storage Temp                   | Storage Method    |
|------------|--------------------------------|-------------------|
| •          | Storage Handling:<br>28°F-34°F | Keep Refrigerated |