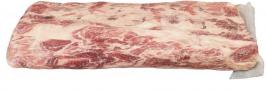

Product Description - 100% Fresh Beef, No Additives

Product Code - 75356 GTIN - 90096423753565

| Piece Count | Net Weight | Gross Weight  |
|-------------|------------|---------------|
| 4           | 70         | 72.5          |
| Width       | Length     | Height        |
| 15.63"      | 23.38"     | 9.75"         |
| TI          | HI         | Cube          |
| 5           | 5          | 2.06 cubic ft |

## Ingredients

Beef