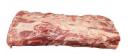

Product Description - 100% Fresh Beef, No Additives

Product Code - 75356 GTIN - 90096423753565

| Piece Count | Net Weight | Gross Weight  |
|-------------|------------|---------------|
| 4           | 70         | 72.5          |
| Width       | Length     | Height        |
| 15.63"      | 23.38"     | 9.75"         |
| TI          | HI         | Cube          |
| 5           | 5          | 2.06 cubic ft |

## Ingredients

Beef