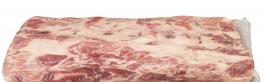

Product Description - 100% Fresh Beef, No Additives

Product Code - 75356 GTIN - 90096423753565

| Piece Count | Net Weight | Gross Weight  |
|-------------|------------|---------------|
| 4           | 70         | 72.5          |
| Width       | Length     | Height        |
| 15.63"      | 23.38"     | 9.75"         |
| TI          | HI         | Cube          |
| 5           | 5          | 2.06 cubic ft |

## Ingredients

Beef