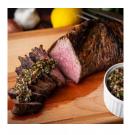

RICA'S HEARTLAND BEEF



Product Description - 100% Fresh Beef, No Additives

Product Code - 32863 GTIN - 90096423328633

#### **Master Case**

| Piece Count | Net Weight | Gross Weight  |
|-------------|------------|---------------|
| 4           | 62         | 64.27         |
| Width       | Length     | Height        |
| 15.63"      | 23.38"     | 9.75"         |
| TI          | HI         | Cube          |
| 5           | 6          | 2.06 cubic ft |

#### Storage

| Shelf Life              | Storage Temp                   | Storage Method    |
|-------------------------|--------------------------------|-------------------|
| 35 days from production | Storage Handling:<br>28°F-34°F | Keep Refrigerated |

## **Preparation**

Cook Thoroughly To 160'F

## Ingredients

 ${\bf Beef}$ 













Iron 9%

# **Nutrition Facts**

Serving Size – 3.5 oz

Calories 182 Calories from Fat 75

Vitamin C 0%

| Total Fat 8g     | 12%        |
|------------------|------------|
| Saturated Fat 3g | 15%        |
| Trans Fat 0g     |            |
| Cholesterol 78mg | 26%        |
| Sodium 55mg      | 2%         |
| Total Carbs 0g   | 0%         |
| Dietary Fiber 0g | 0%         |
| Sugars 0g        |            |
| Protein 27g      |            |
| Vitamin A 0%     | Calcium 2% |

\*The % Daily Value tells you how much a nutrient in a serving of food contributes to a daily diet. 2,000 calories a day is used for general nutrition advice.