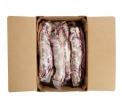

#### **Master Case**

| Piece Count | Net Weight | Gross Weight  |
|-------------|------------|---------------|
| 16          | 62         | 65            |
| Width       | Length     | Height        |
| 15.63"      | 23.38"     | 9.75"         |
| TI          | н          | Cube          |
| 5           | 5          | 2.06 cubic ft |