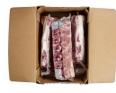

## Prime Fresh Bone-in Beef Shortloin Ox1 1/4"

Product Description - 100% Fresh Beef, No Additives

Product Code - 34132 GTIN - 90096423341328

#### Master Case

| Piece Count | Net Weight | Gross Weight  |
|-------------|------------|---------------|
| 3           | 51         | 53.57         |
| Width       | Length     | Height        |
| 15.63"      | 23.38"     | 9.75"         |
| TI          | HI         | Cube          |
| 5           | 6          | 2.06 cubic ft |