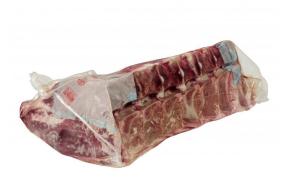

## Prime Fresh Bone-in Beef Shortloin Ox1 1/4"

Product Description - 100% Fresh Beef, No Additives

Product Code - 34132 GTIN - 90096423341328