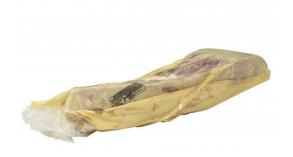

## Prime Fresh Bone-in Beef Tenderloin

Product Description - 100% Fresh Beef, No Additives

Product Code - 33984 GTIN - 90096423339844