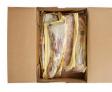

## Prime Fresh Bone-in Beef Tenderloin

Product Description - 100% Fresh Beef, No Additives

Product Code - 33984 GTIN - 90096423339844

#### **Master Case**

| Piece Count | Net Weight | Gross Weight  |
|-------------|------------|---------------|
| 4           | 29         | 31.34         |
| Width       | Length     | Height        |
| 15.5"       | 23.38"     | 7"            |
| TI          | HI         | Cube          |
| 5           | 10         | 1.47 cubic ft |