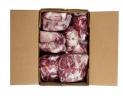

Product Description - Made From 100% Fresh Prime Grade Beef And Contains No Additives

Product Code - 75660 GTIN - 90096423756603

| Piece Count | Net Weight | Gross Weight  |  |
|-------------|------------|---------------|--|
| 16          | 45         | 47            |  |
| Width       | Length     | Height        |  |
| Width       | Longin     | noight        |  |
| 15.5"       | 23.38"     | 7"            |  |
|             |            |               |  |
| TI          | HI         | Cube          |  |
| 5           | 10         | 1.47 cubic ft |  |