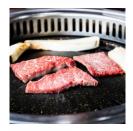

- 75660 GTIN - 90096423756603



| Piece Count | Net Weight | Gross Weight  |  |
|-------------|------------|---------------|--|
| 16          | 45         | 47            |  |
| Width       | Length     | Height        |  |
| Width       | Longin     | noight        |  |
| 15.5"       | 23.38"     | 7"            |  |
|             |            |               |  |
| TI          | HI         | Cube          |  |
| 5           | 10         | 1.47 cubic ft |  |

## Storage

| Shelf Life              | Storage Temp                   | Storage Method    |
|-------------------------|--------------------------------|-------------------|
| 35 days from production | Storage Handling:<br>28°F-34°F | Keep Refrigerated |

## **Preparation**

Cook Thoroughly To 160'F

## **Ingredients**

Beef













## **Nutrition Facts**

Serving Size – 3.5 oz

Calories 220

| Calories from Fat 35 |            |
|----------------------|------------|
| Total Fat 16g        | 21%        |
| Saturated Fat 7g     | 35%        |
| Trans Fat 1g         |            |
| Cholesterol 70mg     | 23%        |
| Sodium 65mg          | 3%         |
| Total Carbs 0g       | 0%         |
| Dietary Fiber 0g     | 0%         |
| Sugars 0g            |            |
| Protein 19g          |            |
| Vitamin A 0%         | Calcium 0% |
| Vitamin C 0%         | Iron 10%   |

\*The % Daily Value tells you how much a nutrient in a serving of food contributes to a daily diet. 2,000 calories a day is used for general nutrition advice.