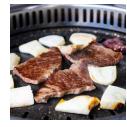

75660 GTIN - 90096423756603



| Piece Count | Net Weight | Gross Weight  |  |
|-------------|------------|---------------|--|
| 16          | 45         | 47            |  |
| Width       | Length     | Height        |  |
| Width       | Longin     | noight        |  |
| 15.5"       | 23.38"     | 7"            |  |
|             |            |               |  |
| TI          | HI         | Cube          |  |
| 5           | 10         | 1.47 cubic ft |  |

## Storage

| Shelf Life              | Storage Temp                   | Storage Method    |
|-------------------------|--------------------------------|-------------------|
| 35 days from production | Storage Handling:<br>28°F-34°F | Keep Refrigerated |

## **Preparation**

Cook Thoroughly To 160'F

## **Ingredients**

Beef













## **Nutrition Facts**

Serving Size – 3.5 oz

Calories 220

| Calories from Fat 35 |            |
|----------------------|------------|
| Total Fat 16g        | 21%        |
| Saturated Fat 7g     | 35%        |
| Trans Fat 1g         |            |
| Cholesterol 70mg     | 23%        |
| Sodium 65mg          | 3%         |
| Total Carbs 0g       | 0%         |
| Dietary Fiber 0g     | 0%         |
| Sugars 0g            |            |
| Protein 19g          |            |
| Vitamin A 0%         | Calcium 0% |
| Vitamin C 0%         | Iron 10%   |

\*The % Daily Value tells you how much a nutrient in a serving of food contributes to a daily diet. 2,000 calories a day is used for general nutrition advice.