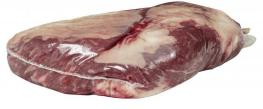

Product Description - Made From 100% Fresh Prime Grade Beef And Contains No Additives

Product Code - 75660 GTIN - 90096423756603

| Piece Count | Net Weight | Gross Weight  |  |
|-------------|------------|---------------|--|
| 16          | 45         | 47            |  |
| Width       | Length     | Height        |  |
| Width       | Longin     | noight        |  |
| 15.5"       | 23.38"     | 7"            |  |
|             |            |               |  |
| TI          | HI         | Cube          |  |
| 5           | 10         | 1.47 cubic ft |  |

## **Ingredients**

Beef