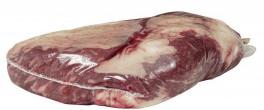

Product Description - Made From 100% Fresh Prime Grade Beef And Contains No Additives

Product Code - 75660 GTIN - 90096423756603

| Piece Count | Net Weight | Gross Weight  |  |
|-------------|------------|---------------|--|
| 16          | 45         | 47            |  |
| Width       | Length     | Height        |  |
| Width       | Longin     | noight        |  |
| 15.5"       | 23.38"     | 7"            |  |
|             |            |               |  |
| TI          | HI         | Cube          |  |
| 5           | 10         | 1.47 cubic ft |  |

## **Ingredients**

Beef