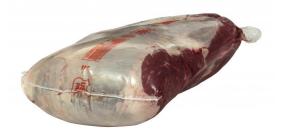

# Prime Fresh Boneless Beef Clod Blade

Product Description - 100% Fresh Beef, No Additives

Product Code - 75285 GTIN - 90096423752858