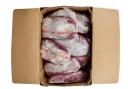

#### **Master Case**

| Piece Count | Net Weight | Gross Weight  |
|-------------|------------|---------------|
| 12          | 71         | 73.65         |
| Width       | Length     | Height        |
| 15.63"      | 23.38"     | 9.75"         |
| TI          | HI         | Cube          |
| 5           | 6          | 2.06 cubic ft |