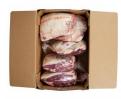

# Prime Fresh Boneless Beef Top Butt 1/4"

Product Description - 100% Fresh Beef, No Additives

Product Code - 33840 GTIN - 90096423338403

#### **Master Case**

| Piece Count | Net Weight | Gross Weight  |
|-------------|------------|---------------|
| 5           | 81         | 83.47         |
| Width       | Length     | Height        |
| 15.63"      | 23.38"     | 9.75"         |
| TI          | HI         | Cube          |
| 5           | 6          | 2.06 cubic ft |