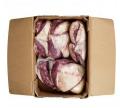

#### **Master Case**

| Piece Count | Net Weight | Gross Weight  |
|-------------|------------|---------------|
| 5           | 65         | 67.29         |
| Width       | Length     | Height        |
| 15.63"      | 23.38"     | 9.75"         |
| TI          | Н          | Cube          |
| 5           | 6          | 2.06 cubic ft |