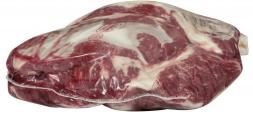

# Prime Fresh Boneless Beef Top Butt Cap Peeled

Product Description - 100% Fresh Beef, No Additives

Product Code - 33847 GTIN - 90096423338472