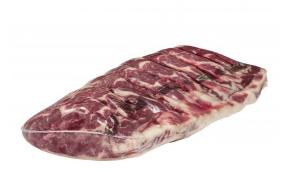

## Ribeye Lipon 2x2 13/up No Roll Angus

**Product Description** - Made From 100% Fresh No Roll Angus Grade Beef And Contains No Additives

Product Code - 32717

GTIN - 90096423327179