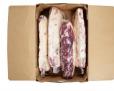

## Ribeye Lipon 2x2 13/up No Roll

**Product Description** - Made From 100% Fresh No Roll Grade Beef And Contains No Additives

Product Code - 32828

GTIN - 90096423328282