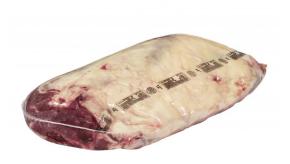

## Ribeye Lipon 2x2 13/up No Roll

**Product Description** - Made From 100% Fresh No Roll Grade Beef And Contains No Additives

Product Code - 32828

GTIN - 90096423328282