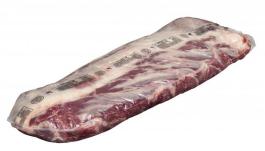

# LONG PRAIRIE PACKING CO. Ribeye Roll 6/8 C/c

 $\begin{tabular}{ll} \textbf{Product Description} - \textbf{Made From 100\% C/c-grade Fresh Beef And Contains No Additives}. \end{tabular}$ 

Product Code - 01680 GTIN - 90096423016806