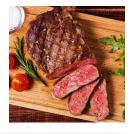

Product Description - Made From 100% Fresh Beef And Contains No Additives.

Product Code - 01800 GTIN - 90096423018008

#### **Master Case**

| Piece Count | Net Weight | Gross Weight  |
|-------------|------------|---------------|
| 8           | 57         | 60            |
| Width       | Length     | Height        |
| 15.5"       | 23.38"     | 7"            |
| TI          | HI         | Cube          |
| 8           | 6          | 1.47 cubic ft |

## Storage

| Shelf Life              | Storage Temp                   | Storage Method    |
|-------------------------|--------------------------------|-------------------|
| 35 days from production | Storage Handling:<br>28°F-34°F | Keep Refrigerated |

## **Preparation**

Cook Thoroughly To 160'F

#### Ingredients

Beef















# **Nutrition Facts**

Serving Size -3.5 oz

Calories 180 Calories from Fat 80 Total Fat 11g 14% Saturated Fat 4g 20% Trans Fat 0g Cholesterol 65mg 22% Sodium 90mg

4% Total Carbs 2g 1% Dietary Fiber 0g 0%

Sugars 0g Protein 20g

Vitamin A 0% Calcium 0% Vitamin C 0% Iron 15% \*The % Daily Value tells you how much a nutrient in a serving of food contributes to a daily diet. 2,000 calories a day is used for general nutrition advice.