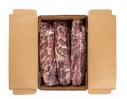

 $\begin{array}{l} \textbf{Product Description} \text{ - Made From 100\% Utility-grade Fresh Beef And Contains No Additives.} \end{array}$ 

Product Code - 01847 GTIN - 90096423018473

| Piece Count | Net Weight | Gross Weight  |
|-------------|------------|---------------|
| 6           | 53         | 55            |
| Width       | Length     | Height        |
| 15.63"      | 23.38"     | 9.75"         |
| TI          | HI         | Cube          |
| 5           | 6          | 2.06 cubic ft |