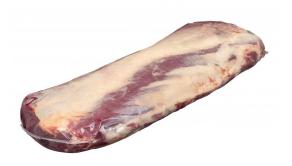

 $\begin{array}{l} \textbf{Product Description} \text{ - Made From 100\% Utility-grade Fresh Beef And Contains No Additives.} \end{array}$ 

Product Code - 01847 GTIN - 90096423018473

| Piece Count | Net Weight | Gross Weight  |
|-------------|------------|---------------|
| 6           | 53         | 55            |
| Width       | Length     | Height        |
| 15.63"      | 23.38"     | 9.75"         |
| TI          | HI         | Cube          |
| 5           | 6          | 2.06 cubic ft |