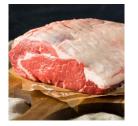

ription} \text{ - Made From 100\% Utility-grade Fresh Beef And Contains No Additives.} \end{array}$ 

Product Code - 01847 GTIN - 90096423018473



| Piece Count | Net Weight | Gross Weight  |
|-------------|------------|---------------|
| 6           | 53         | 55            |
| Width       | Length     | Height        |
| 15.63"      | 23.38"     | 9.75"         |
| TI          | HI         | Cube          |
| 5           | 6          | 2.06 cubic ft |

## Storage

| Shelf Life              | Storage Temp                   | Storage Method    |
|-------------------------|--------------------------------|-------------------|
| 35 days from production | Storage Handling:<br>28°F-34°F | Keep Refrigerated |

## **Preparation**

Cook Thoroughly To 160'F

## **Ingredients**

Beef













## **Nutrition Facts**

Serving Size – 3.5 oz

Calories 180 Calories from Fat 160

| Calonies from r at 100 |            |
|------------------------|------------|
| Total Fat 11g          | 14%        |
| Saturated Fat 4g       | 20%        |
| Trans Fat 0g           |            |
| Cholesterol 65mg       | 22%        |
| Sodium 90mg            | 4%         |
| Total Carbs 2g         | 1%         |
| Dietary Fiber 0g       | 0%         |
| Sugars 0g              |            |
| Protein 20g            |            |
|                        |            |
| Vitamin A 0%           | Calcium 0% |
| Vitamin C 0%           | Iron 15%   |

\*The % Daily Value tells you how much a nutrient in a serving of food contributes to a daily diet. 2,000 calories a day is used for general nutrition a