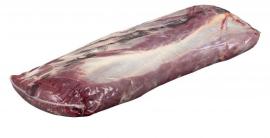

Product Description - Made From 100% Fresh Beef And Contains No Additives.

Product Code - 01720 GTIN - 90096423017209

| Piece Count | Net Weight | Gross Weight  |
|-------------|------------|---------------|
| 6           | 57         | 59            |
| Width       | Length     | Height        |
| 15.5"       | 23.38"     | 7"            |
| TI          | HI         | Cube          |
| 8           | 6          | 1.47 cubic ft |

## **Ingredients**

Beef