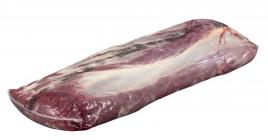

Product Description - Made From 100% Fresh Beef And Contains No Additives.

Product Code - 01720 GTIN - 90096423017209

| Piece Count | Net Weight | Gross Weight  |
|-------------|------------|---------------|
| 6           | 57         | 59            |
| Width       | Length     | Height        |
| 15.5"       | 23.38"     | 7"            |
| TI          | HI         | Cube          |
| 8           | 6          | 1.47 cubic ft |

## **Ingredients**

Beef