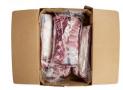

#### **Master Case**

| Piece Count | Net Weight | Gross Weight  |
|-------------|------------|---------------|
| 4           | 36         | 38.76         |
| Width       | Length     | Height        |
| 15.63"      | 23.38"     | 9.75"         |
| TI          | HI         | Cube          |
| 5           | 5          | 2.06 cubic ft |