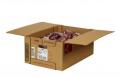

#### **Master Case**

| Piece Count | Net Weight | Gross Weight  |
|-------------|------------|---------------|
| 12          | 47         | 49.5          |
| Width       | Length     | Height        |
| 15.63"      | 23.38"     | 9.75"         |
| TI          | н          | Cube          |
| 5           | 5          | 2.06 cubic ft |