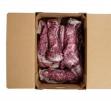

#### **Master Case**

| Piece Count | Net Weight | Gross Weight  |
|-------------|------------|---------------|
| 12          | 47         | 49.5          |
| Width       | Length     | Height        |
| 15.63"      | 23.38"     | 9.75"         |
| TI          | н          | Cube          |
| 5           | 5          | 2.06 cubic ft |